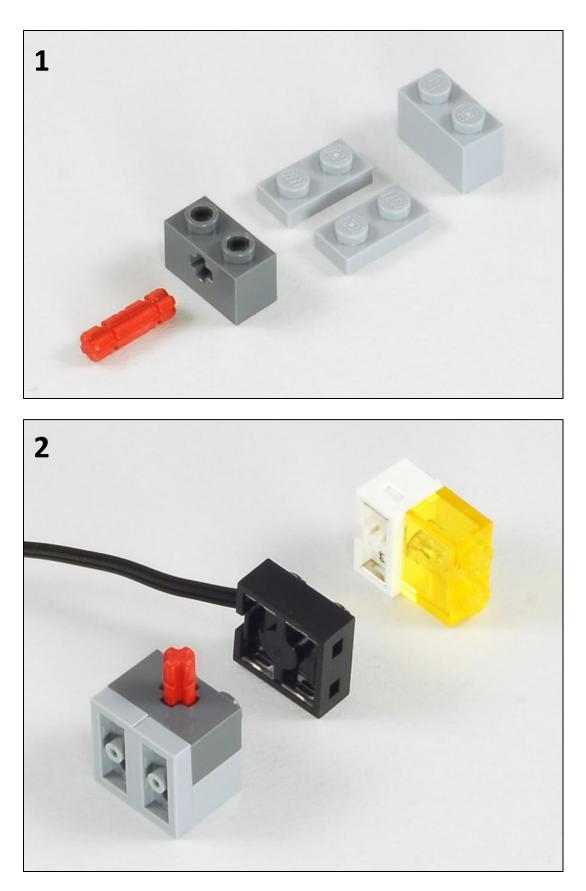

## **Touch Sensor**

The Express-Bot design may be freely used and redistributed. Design by www.nxtprograms.com.

### **Double Touch Sensor**