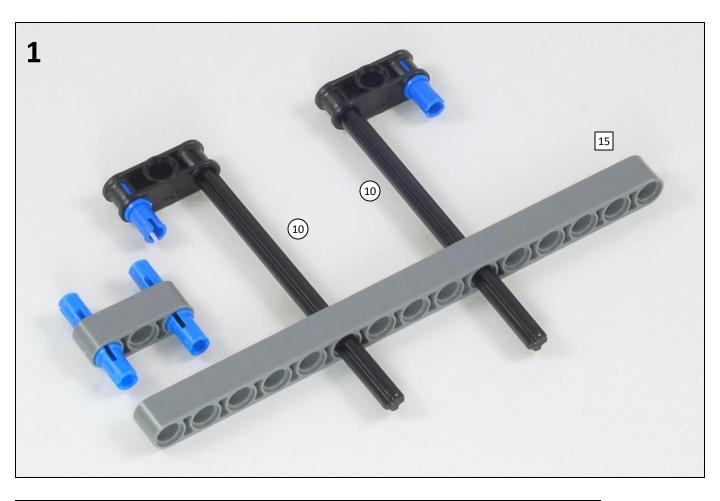

**Robot Base** 



The Express-Bot design may be freely used and redistributed. Design by www.nxtprograms.com.

### **Balance Wheels**





## **Touch Sensor**





The Express-Bot design may be freely used and redistributed. Design by www.nxtprograms.com.

### **Double Touch Sensor**





# **Ultrasonic Sensor**





# Light Sensor

**Building Hints** 







The Express-Bot design may be freely used and redistributed. Design by www.nxtprograms.com.



## Vertical Motor





Express-Bot

### Kicker and Long Arm





#### Express-Bot

# Karate Arm and Chopping Block Building Hints





# Forklift Arm









Express-Bot

# **Horizontal Motor**





The Express-Bot design may be freely used and redistributed. Design by www.nxtprograms.com.

# Forklift Objects







# Game Objects



The Express-Bot design may be freely used and redistributed. Design by www.nxtprograms.com.

6