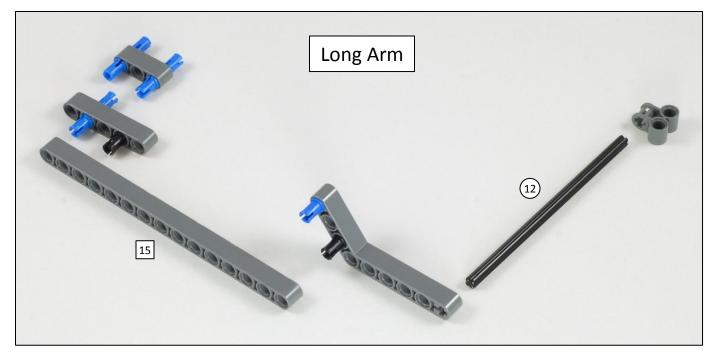

**Robot Base** 



The Express-Bot design may be freely used and redistributed. Design by www.nxtprograms.com.

### **Balance Wheels**





## **Touch Sensor**





The Express-Bot design may be freely used and redistributed. Design by www.nxtprograms.com.

### **Double Touch Sensor**





# **Ultrasonic Sensor**





# Light Sensor

**Building Hints** 







The Express-Bot design may be freely used and redistributed. Design by www.nxtprograms.com.



## Vertical Motor





Express-Bot

### Kicker and Long Arm





#### Express-Bot

# Karate Arm and Chopping Block Building Hints





# Forklift Arm









Express-Bot

# **Horizontal Motor**





The Express-Bot design may be freely used and redistributed. Design by www.nxtprograms.com.

# Forklift Objects







# Game Objects



The Express-Bot design may be freely used and redistributed. Design by www.nxtprograms.com.

6