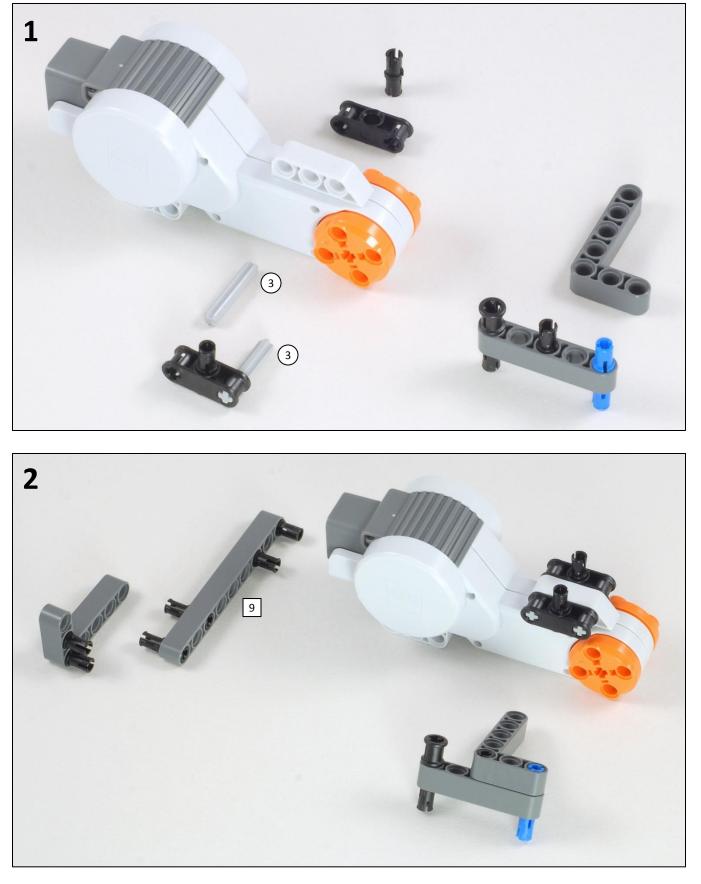

**Robot Base** 



The Express-Bot design may be freely used and redistributed. Design by www.nxtprograms.com.

### **Balance Wheels**





## **Touch Sensor**





The Express-Bot design may be freely used and redistributed. Design by www.nxtprograms.com.

### **Double Touch Sensor**





# **Ultrasonic Sensor**





# Light Sensor

**Building Hints** 







The Express-Bot design may be freely used and redistributed. Design by www.nxtprograms.com.



## Vertical Motor





Express-Bot

### Kicker and Long Arm





#### Express-Bot

# Karate Arm and Chopping Block Building Hints





# Forklift Arm









Express-Bot

# **Horizontal Motor**





The Express-Bot design may be freely used and redistributed. Design by www.nxtprograms.com.

# Forklift Objects







# Game Objects



The Express-Bot design may be freely used and redistributed. Design by www.nxtprograms.com.

6