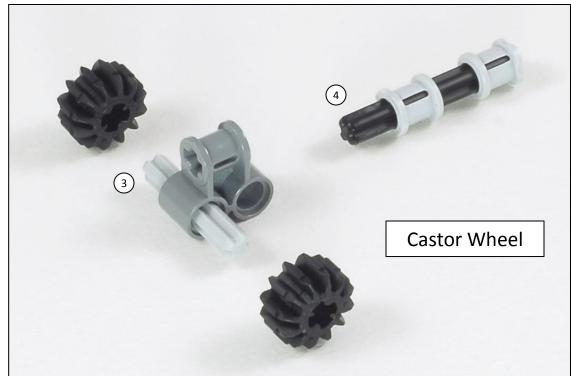

**Robot Base** 



The Express-Bot design may be freely used and redistributed. Design by www.nxtprograms.com.

### **Balance Wheels**





## **Touch Sensor**





The Express-Bot design may be freely used and redistributed. Design by www.nxtprograms.com.

### **Double Touch Sensor**





# **Ultrasonic Sensor**





# Light Sensor

**Building Hints** 







The Express-Bot design may be freely used and redistributed. Design by www.nxtprograms.com.



## Vertical Motor





Express-Bot

### Kicker and Long Arm





#### Express-Bot

# Karate Arm and Chopping Block Building Hints





# Forklift Arm









Express-Bot

# **Horizontal Motor**





The Express-Bot design may be freely used and redistributed. Design by www.nxtprograms.com.

# Forklift Objects







# Game Objects



The Express-Bot design may be freely used and redistributed. Design by www.nxtprograms.com.

6