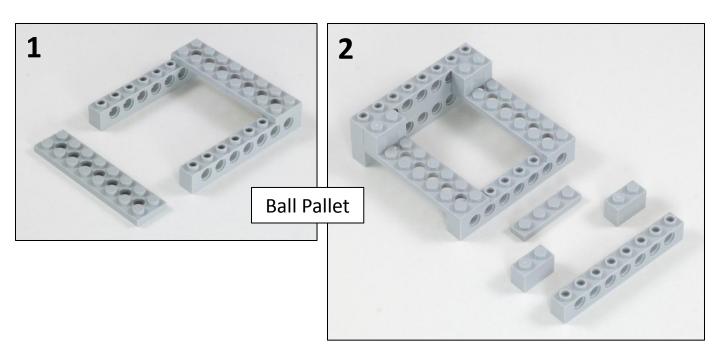

**Robot Base** 



The Express-Bot design may be freely used and redistributed. Design by www.nxtprograms.com.

### **Balance Wheels**





## **Touch Sensor**





The Express-Bot design may be freely used and redistributed. Design by www.nxtprograms.com.

### **Double Touch Sensor**





# **Ultrasonic Sensor**





# Light Sensor

**Building Hints** 







The Express-Bot design may be freely used and redistributed. Design by www.nxtprograms.com.



## Vertical Motor





Express-Bot

### Kicker and Long Arm





#### Express-Bot

# Karate Arm and Chopping Block Building Hints





# Forklift Arm









Express-Bot

# **Horizontal Motor**





The Express-Bot design may be freely used and redistributed. Design by www.nxtprograms.com.

# Forklift Objects







# Game Objects



The Express-Bot design may be freely used and redistributed. Design by www.nxtprograms.com.

6