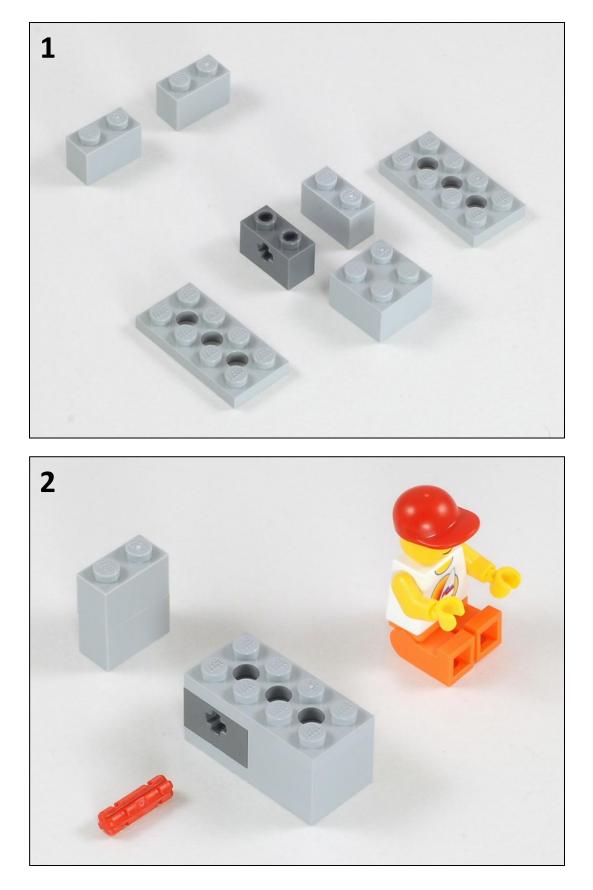

**Robot Base** 



The Express-Bot design may be freely used and redistributed. Design by www.nxtprograms.com.

### **Balance Wheels**





## **Touch Sensor**





The Express-Bot design may be freely used and redistributed. Design by www.nxtprograms.com.

### **Double Touch Sensor**





# **Ultrasonic Sensor**





# Light Sensor

**Building Hints** 







The Express-Bot design may be freely used and redistributed. Design by www.nxtprograms.com.



## Vertical Motor





Express-Bot

### Kicker and Long Arm





#### Express-Bot

# Karate Arm and Chopping Block Building Hints





# Forklift Arm









Express-Bot

# **Horizontal Motor**





The Express-Bot design may be freely used and redistributed. Design by www.nxtprograms.com.

# Forklift Objects







# Game Objects



The Express-Bot design may be freely used and redistributed. Design by www.nxtprograms.com.

6