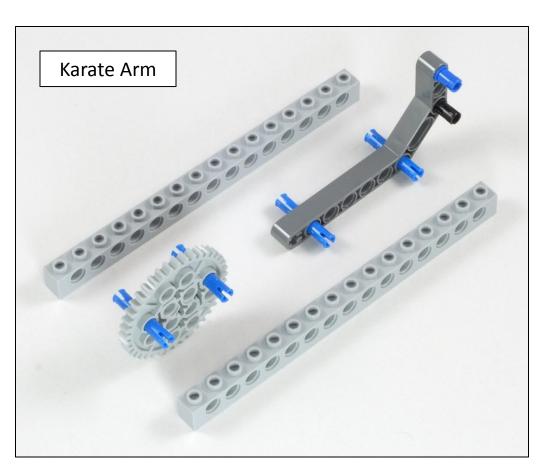

**Robot Base** 



The Express-Bot design may be freely used and redistributed. Design by www.nxtprograms.com.

### **Balance Wheels**





## **Touch Sensor**





The Express-Bot design may be freely used and redistributed. Design by www.nxtprograms.com.

### **Double Touch Sensor**





# **Ultrasonic Sensor**





# Light Sensor

**Building Hints** 







The Express-Bot design may be freely used and redistributed. Design by www.nxtprograms.com.



## Vertical Motor





Express-Bot

### Kicker and Long Arm





#### Express-Bot

# Karate Arm and Chopping Block Building Hints





# Forklift Arm









Express-Bot

# **Horizontal Motor**





The Express-Bot design may be freely used and redistributed. Design by www.nxtprograms.com.

# Forklift Objects







# Game Objects



The Express-Bot design may be freely used and redistributed. Design by www.nxtprograms.com.

6