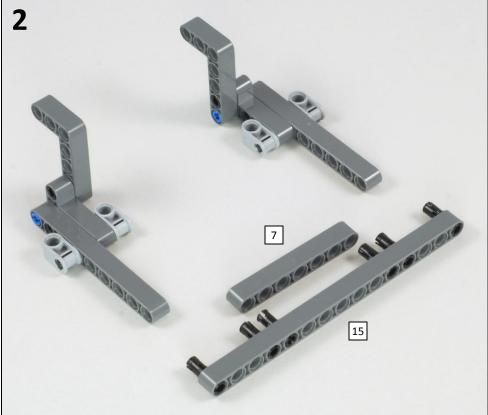

**Robot Base** 



The Express-Bot design may be freely used and redistributed. Design by www.nxtprograms.com.

### **Balance Wheels**





## **Touch Sensor**





The Express-Bot design may be freely used and redistributed. Design by www.nxtprograms.com.

### **Double Touch Sensor**





# **Ultrasonic Sensor**





# Light Sensor

**Building Hints** 







The Express-Bot design may be freely used and redistributed. Design by www.nxtprograms.com.



## Vertical Motor





Express-Bot

### Kicker and Long Arm





#### Express-Bot

# Karate Arm and Chopping Block Building Hints





# Forklift Arm









Express-Bot

# **Horizontal Motor**





The Express-Bot design may be freely used and redistributed. Design by www.nxtprograms.com.

# Forklift Objects







# Game Objects



The Express-Bot design may be freely used and redistributed. Design by www.nxtprograms.com.

6