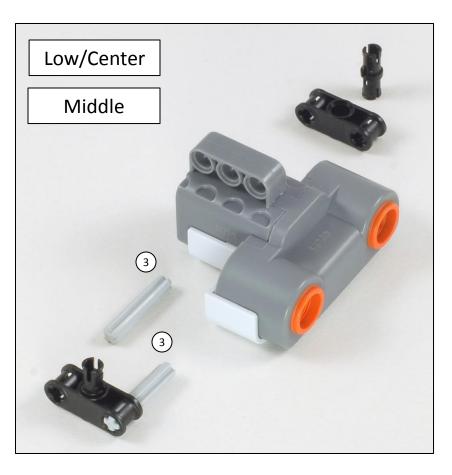

## **Touch Sensor**

The Express-Bot design may be freely used and redistributed. Design by www.nxtprograms.com.