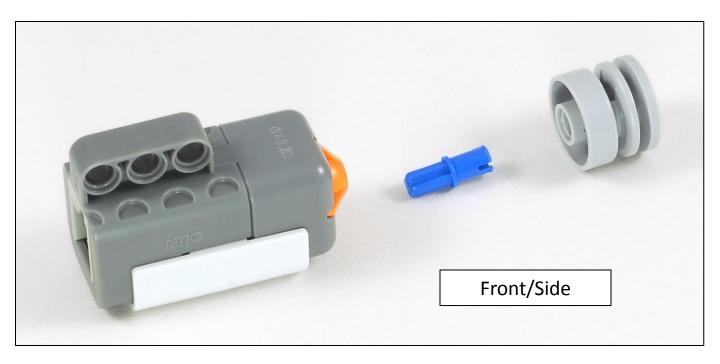

**Robot Base** 



The Express-Bot design may be freely used and redistributed. Design by www.nxtprograms.com.

### **Balance Wheels**





## **Touch Sensor**





The Express-Bot design may be freely used and redistributed. Design by www.nxtprograms.com.

### **Double Touch Sensor**





# **Ultrasonic Sensor**





# Light Sensor

**Building Hints** 







The Express-Bot design may be freely used and redistributed. Design by www.nxtprograms.com.



## Vertical Motor





Express-Bot

### Kicker and Long Arm





#### Express-Bot

# Karate Arm and Chopping Block Building Hints





# Forklift Arm









Express-Bot

# **Horizontal Motor**





The Express-Bot design may be freely used and redistributed. Design by www.nxtprograms.com.

# Forklift Objects







# Game Objects



The Express-Bot design may be freely used and redistributed. Design by www.nxtprograms.com.

6