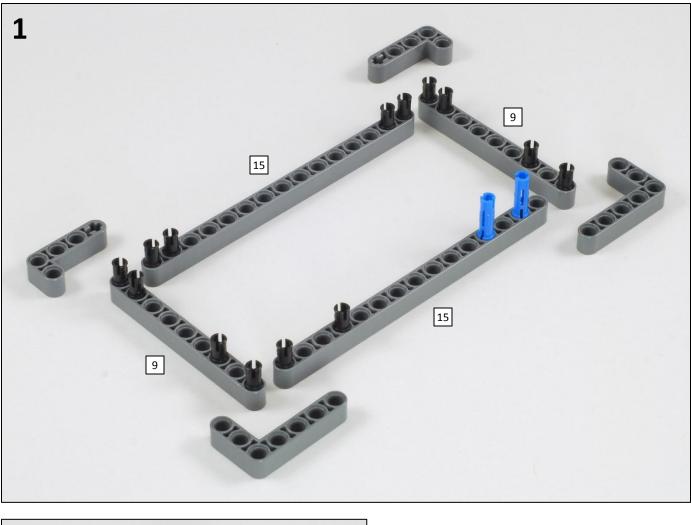

**Robot Base** 

The Express-Bot design may be freely used and redistributed. Design by www.nxtprograms.com.