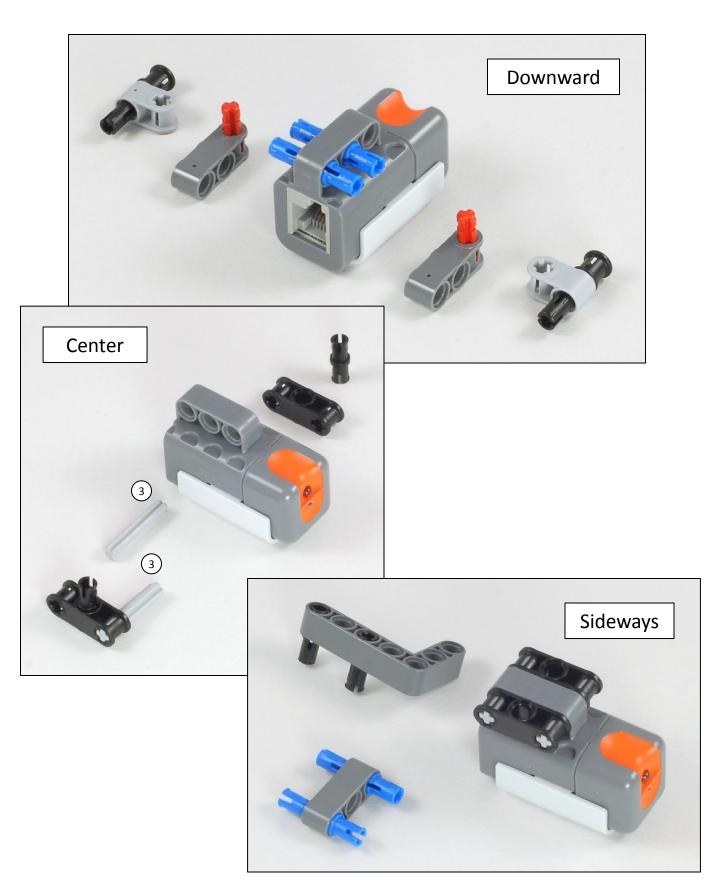

**Robot Base** 



The Express-Bot design may be freely used and redistributed. Design by www.nxtprograms.com.

### **Balance Wheels**





## **Touch Sensor**





The Express-Bot design may be freely used and redistributed. Design by www.nxtprograms.com.

### **Double Touch Sensor**





# **Ultrasonic Sensor**





# Light Sensor

**Building Hints** 







The Express-Bot design may be freely used and redistributed. Design by www.nxtprograms.com.



## Vertical Motor





Express-Bot

### Kicker and Long Arm





#### Express-Bot

# Karate Arm and Chopping Block Building Hints





# Forklift Arm









Express-Bot

# **Horizontal Motor**





The Express-Bot design may be freely used and redistributed. Design by www.nxtprograms.com.

# Forklift Objects







# Game Objects



The Express-Bot design may be freely used and redistributed. Design by www.nxtprograms.com.

6