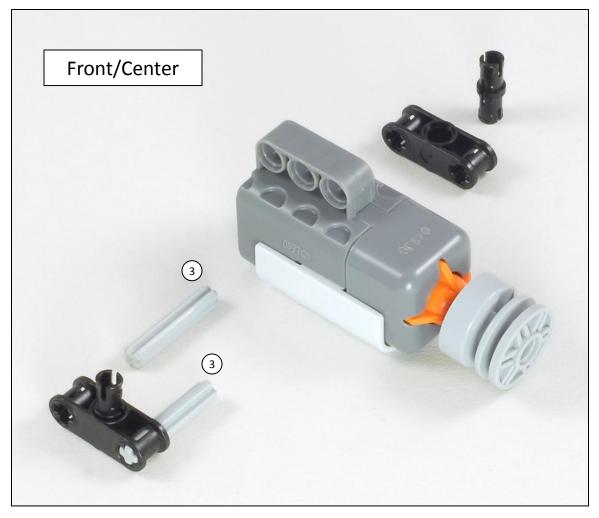

## **Touch Sensor**

The Express-Bot design may be freely used and redistributed. Design by www.nxtprograms.com.