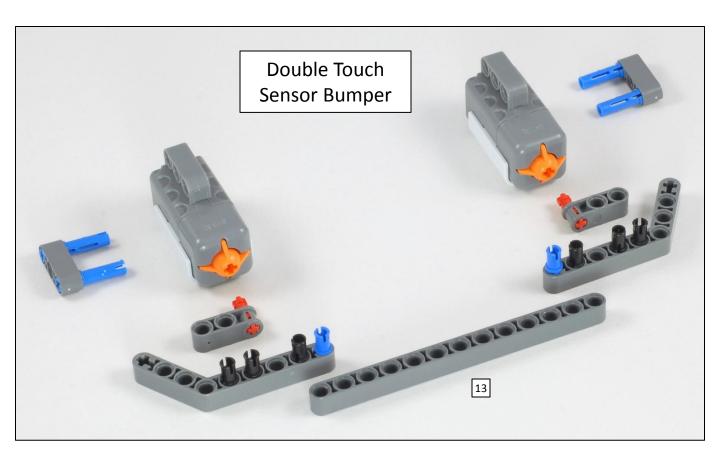

**Robot Base** 



The Express-Bot design may be freely used and redistributed. Design by www.nxtprograms.com.

### **Balance Wheels**





## **Touch Sensor**





The Express-Bot design may be freely used and redistributed. Design by www.nxtprograms.com.

### **Double Touch Sensor**





# **Ultrasonic Sensor**





# Light Sensor

**Building Hints** 







The Express-Bot design may be freely used and redistributed. Design by www.nxtprograms.com.



## Vertical Motor





Express-Bot

### Kicker and Long Arm





#### Express-Bot

# Karate Arm and Chopping Block Building Hints





# Forklift Arm









Express-Bot

# **Horizontal Motor**





The Express-Bot design may be freely used and redistributed. Design by www.nxtprograms.com.

# Forklift Objects







# Game Objects



The Express-Bot design may be freely used and redistributed. Design by www.nxtprograms.com.

6