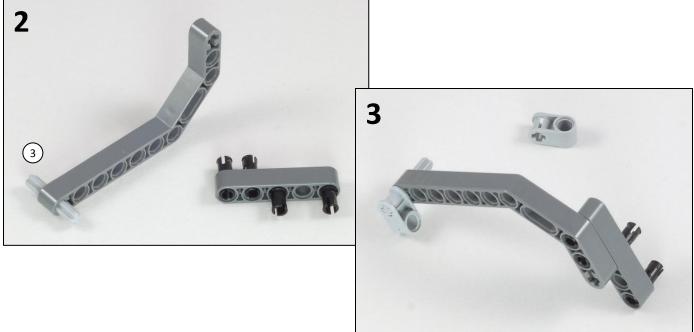

**Robot Base** 



The Express-Bot design may be freely used and redistributed. Design by www.nxtprograms.com.

### **Balance Wheels**





## **Touch Sensor**





The Express-Bot design may be freely used and redistributed. Design by www.nxtprograms.com.

### **Double Touch Sensor**





# **Ultrasonic Sensor**





# Light Sensor

**Building Hints** 







The Express-Bot design may be freely used and redistributed. Design by www.nxtprograms.com.



## Vertical Motor





Express-Bot

### Kicker and Long Arm





#### Express-Bot

# Karate Arm and Chopping Block Building Hints





# Forklift Arm









Express-Bot

# **Horizontal Motor**





The Express-Bot design may be freely used and redistributed. Design by www.nxtprograms.com.

# Forklift Objects







# Game Objects



The Express-Bot design may be freely used and redistributed. Design by www.nxtprograms.com.

6