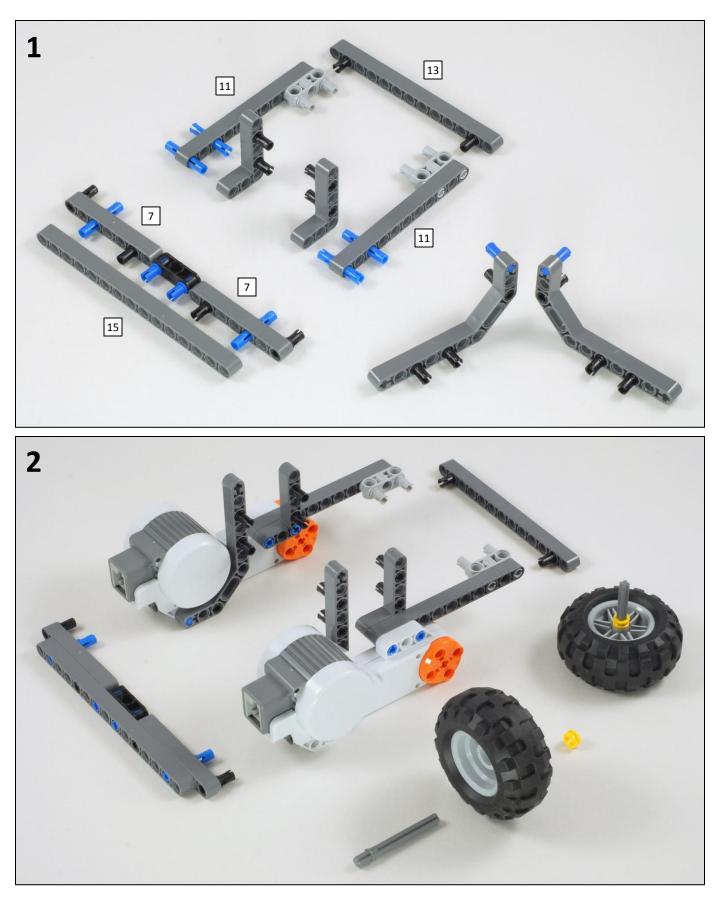

**Robot Base** 

The Express-Bot design may be freely used and redistributed. Design by www.nxtprograms.com.