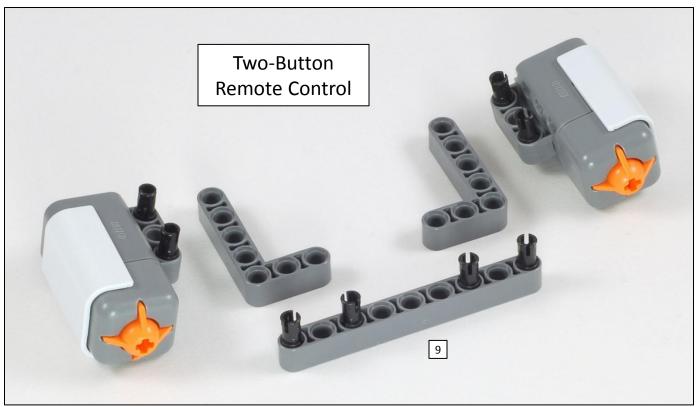

**Robot Base** 



The Express-Bot design may be freely used and redistributed. Design by www.nxtprograms.com.

### **Balance Wheels**





## **Touch Sensor**





The Express-Bot design may be freely used and redistributed. Design by www.nxtprograms.com.

### **Double Touch Sensor**





# **Ultrasonic Sensor**





# Light Sensor

**Building Hints** 







The Express-Bot design may be freely used and redistributed. Design by www.nxtprograms.com.



## Vertical Motor





Express-Bot

### Kicker and Long Arm





#### Express-Bot

# Karate Arm and Chopping Block Building Hints





# Forklift Arm









Express-Bot

# **Horizontal Motor**





The Express-Bot design may be freely used and redistributed. Design by www.nxtprograms.com.

# Forklift Objects







# Game Objects



The Express-Bot design may be freely used and redistributed. Design by www.nxtprograms.com.

6