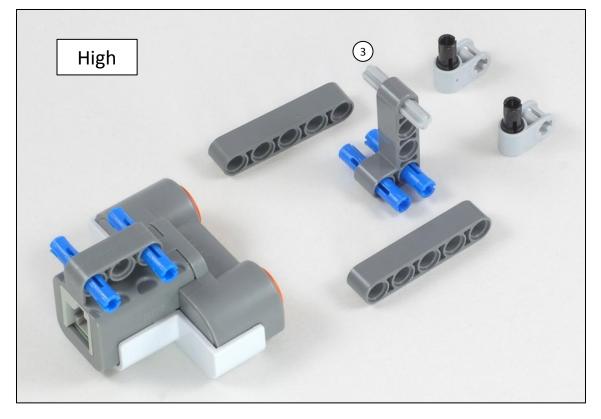

# Light Sensor

**Building Hints** 

The Express-Bot design may be freely used and redistributed. Design by www.nxtprograms.com.