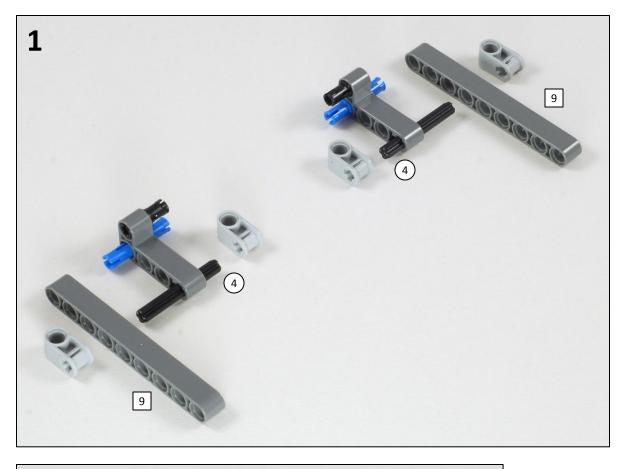

**Robot Base** 



The Express-Bot design may be freely used and redistributed. Design by www.nxtprograms.com.

### **Balance Wheels**





## **Touch Sensor**





The Express-Bot design may be freely used and redistributed. Design by www.nxtprograms.com.

### **Double Touch Sensor**





# **Ultrasonic Sensor**





# Light Sensor

**Building Hints** 







The Express-Bot design may be freely used and redistributed. Design by www.nxtprograms.com.



## Vertical Motor





Express-Bot

### Kicker and Long Arm





#### Express-Bot

# Karate Arm and Chopping Block Building Hints





# Forklift Arm









Express-Bot

# **Horizontal Motor**





The Express-Bot design may be freely used and redistributed. Design by www.nxtprograms.com.

# Forklift Objects







# Game Objects



The Express-Bot design may be freely used and redistributed. Design by www.nxtprograms.com.

6