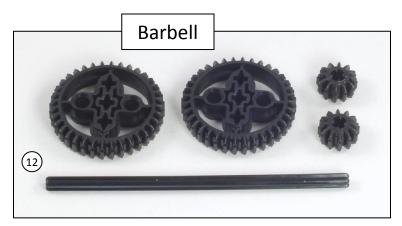

# Game Objects

The Express-Bot design may be freely used and redistributed. Design by www.nxtprograms.com.

6