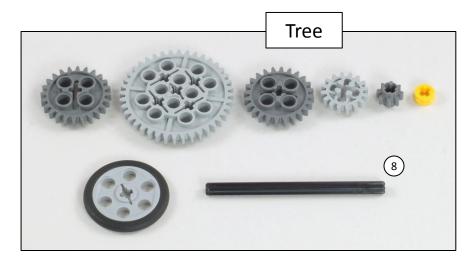

# Game Objects

The Express-Bot design may be freely used and redistributed. Design by www.nxtprograms.com.

6