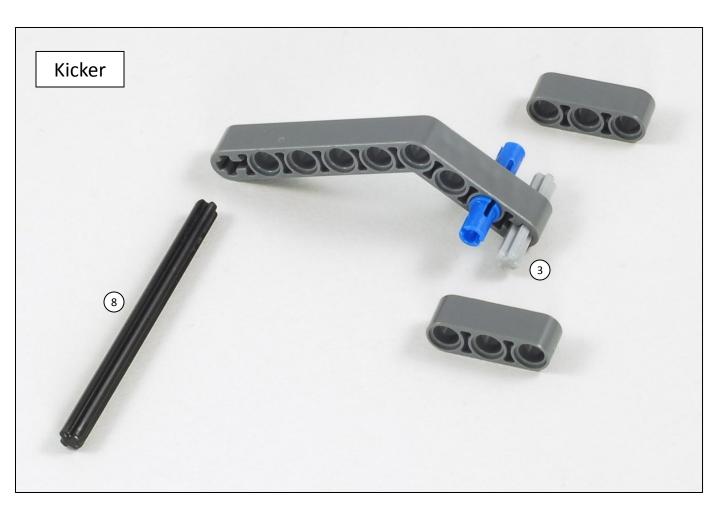

**Robot Base** 



The Express-Bot design may be freely used and redistributed. Design by www.nxtprograms.com.

### **Balance Wheels**





## **Touch Sensor**





The Express-Bot design may be freely used and redistributed. Design by www.nxtprograms.com.

### **Double Touch Sensor**





# **Ultrasonic Sensor**





# Light Sensor

**Building Hints** 







The Express-Bot design may be freely used and redistributed. Design by www.nxtprograms.com.



## Vertical Motor





Express-Bot

### Kicker and Long Arm





#### Express-Bot

# Karate Arm and Chopping Block Building Hints





# Forklift Arm









Express-Bot

# **Horizontal Motor**





The Express-Bot design may be freely used and redistributed. Design by www.nxtprograms.com.

# Forklift Objects







# Game Objects



The Express-Bot design may be freely used and redistributed. Design by www.nxtprograms.com.

6