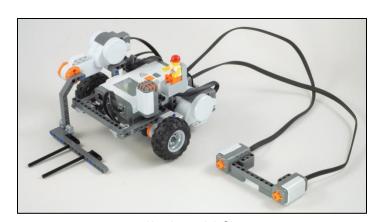

Remote Controlled Forklift
Robot Base + Vertical Motor + Forklift Arm + Driver +
Sound Sensor + Two Button Remote Control

**Line Following Forklift**Robot Base + Forklift Arm + Light Sensor

Ultrasonic Ball Kicker
Driving Base + Vertical Motor +
Kicker + Ultrasonic Sensor